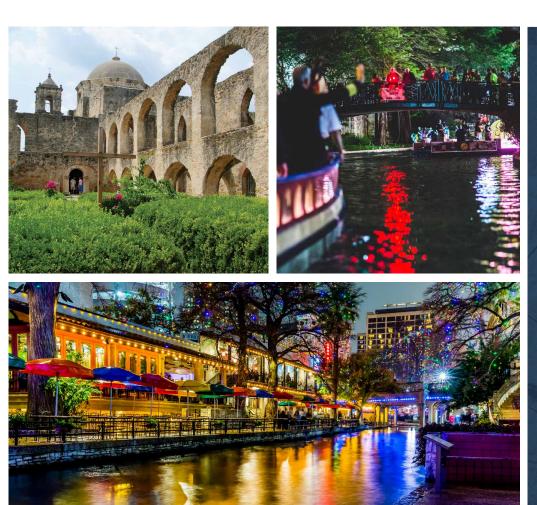

#### DAY 1 - DECEMBER 4: ARRIVE SAN ANTONIO

Today arrive in San Antonio, the Alamo City, and transfer to your downtown hotel for a four night stay. The city's old-Spanish flavor, multi-cultural heritage, numerous parks and plazas, and the Riverwalk make it one of America's more intriguing cities. The Riverwalk (Paseo Del Rio) is a fabulous loop off the San Antonio River offering treelined footpaths, craft shops, galleries, restaurants and nightspots. This evening enjoy a **Welcome Dinner** with your traveling companions.

#### DAY 2 - DECEMBER 5: SAN ANTONIO

After breakfast, enjoy a **San Antonio City Tour** featuring many highlights of this great city. Visit the San Jose Mission known as the "Queen of the Missions" and restored to its original design in the 1930s by the WPA (Works Projects Administration). Next ascend San Antonio's tallest structure, the **Tower of the Americas** for spectacular views of the city from 580 feet up. This afternoon go to the IMAX Theatre to see the docudrama **"The Price of Freedom"** which recounts the battle of the Alamo. Later visit the Shrine of Liberty, **the Alamo** where you will see the chapel, one of the most photographed sites in the nation and wander through this historic landmark. Complete your day with a leisurely **Riverwalk Cruise** and learn more about the history of this San Antonio highlight. This evening enjoy dinner on your own along the Riverwalk.