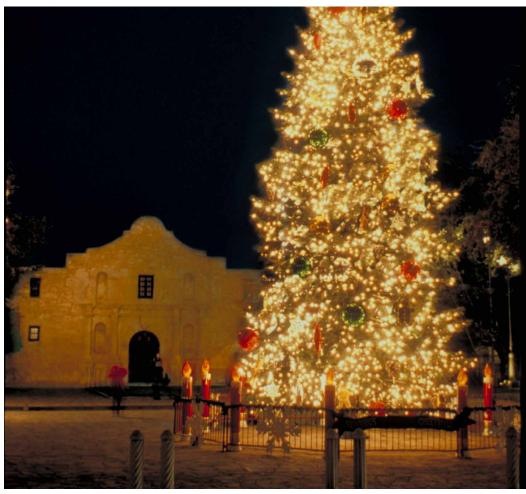

#### DAY 4 - DECEMBER 7: LBJ RANCH - FREDERICKSBURG -LUMINARIAS

Today travel to the Hill Country and take in the scenery. The first stop will be in Stonewall for a tour of the LBJ Ranch, the former home of the 36th President, Lyndon Baines Johnson, drive by a reconstruction of the farmhouse where LBJ was born and his ranch-house, referred to as the "Texas White House." Next visit the German settlement of Fredericksburg which retains touches of Old World Heritage. Visit the National Museum of the Pacific War, dedicated to men and women who served under Admiral Chester Nimitz in the Pacific during World War II. Enjoy time on your own in this quaint town to wander the shops and grab a bite to eat. Later return to San Antonio to eniov a Farewell Dinner at a popular local restaurant. Then wander the Riverwalk to experience the Fiesta de las Luminarias, which features thousands of candles

illuminating the Riverwalk. (B,D) Overnight: San Antonio