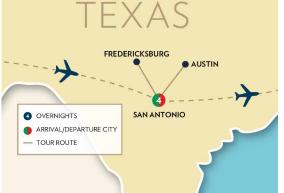

#### DAY 1 - DECEMBER 4: ARRIVE SAN ANTONIO

Today arrive in San Antonio, the Alamo City, and transfer to your downtown hotel for a four night stay. The city's old-Spanish flavor, multi-cultural heritage, numerous parks and plazas, and the Riverwalk make it one of America's more intriguing cities. The Riverwalk (Paseo Del Rio) is a fabulous loop off the San Antonio River offering treelined footpaths, craft shops, galleries, restaurants and nightspots. This evening enjoy a **Welcome Dinner** with your traveling companions.

#### DAY 3 - DECEMBER 6: AUSTIN CITY TOUR - CAPITOL - LBJ LIBRARY & MUSEUM

Today is a picturesque day as you coach through the Texas rolling hills to Austin, the capital of Texas. Enjoy an **Austin City Tour** with visits to the **Texas State Capitol** and the **LBJ Library & Museum** on the grounds of the University of Texas along with other famous city sites. This evening enjoy dinner on your own at one of San Antonio's outstanding restaurants. (B)

#### DAY 4 - DECEMBER 7: LBJ RANCH - FREDERICKSBURG -LUMINARIAS

Today travel to the Hill Country and take in the scenery. The first stop will be in Stonewall for a tour of the LBJ Ranch, the former home of the 36th President, Lyndon Baines Johnson, drive by a reconstruction of the farmhouse where LBJ was born and his ranch-house, referred to as the "Texas White House." Next visit the German settlement of Fredericksburg which retains touches of Old World Heritage. Visit the National Museum of the Pacific War, dedicated to men and women who served under Admiral Chester Nimitz in the Pacific during World War II. Enjoy time on your own in this quaint town to wander the shops and grab a bite to eat. Later return to San Antonio to eniov a Farewell Dinner at a popular local restaurant. Then wander the Riverwalk to experience the Fiesta de las Luminarias, which features thousands of candles