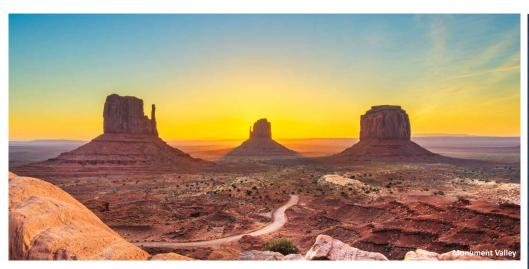

#### DAY 4 - OCTOBER 9: MOAB - MONUMENT VALLEY

This morning embark on a full day adventure to **Monument Valley**. Enter the Monument Valley Navajo Tribal area offering vistas of stunning rock formations on your way to Monument Valley, the most filmed area in the west. Enjoy an included lunch at **Goulding's Lodge** and

free time to visit Goulding's Museum & Trading Post to see a collection of Indian artifacts and a movie set from a John Wayne film. Later enjoy a Monument Valley Scenic Drive Tour with a knowledgeable Navajo guide aboard a four-wheel vehicle. Explore the areas oddly shaped monoliths, buttes and mesas of red sandstone. This area was the setting for some of John Ford's most memorable films. Return early this evening to Moab.