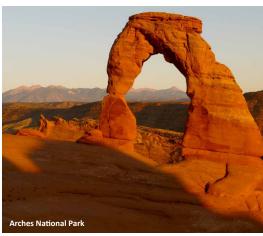

#### **DAY 6 - OCTOBER 11: ARCHES NATIONAL PARK-CANYONLANDS BY NIGHT**

This morning tour Arches National Park, one of our country's great national parks. Explore and see some of the famous arches, over 2,000 in total and marvel at other red rock formations and canyons. This red-rock wonderland will amaze you with its contrasting colors and formations. The afternoon is free to relax or explore Moab on your own. This evening enjoy your Farewell Dinner at Canyonlands by Night. The experience features a cowboy-style Dutch oven meal followed by an evening Colorado River Cruise down the calm-water section of the river. The cruise guide will point out things of interest then as darkness settles the unique 40,000 watt natural light