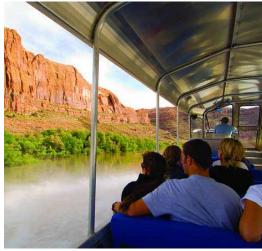

#### **DAY 6 - OCTOBER 11: ARCHES NATIONAL PARK-CANYONLANDS BY NIGHT**

This morning tour Arches National Park, one of our country's great national parks. Explore and see some of the famous arches, over 2,000 in total and marvel at other red rock formations and canyons. This red-rock wonderland will amaze you with its contrasting colors and formations. The afternoon is free to relax or explore Moab on your own. This evening enjoy your Farewell Dinner at Canyonlands by Night. The experience features a cowboy-style Dutch oven meal followed by an evening Colorado River Cruise down the calm-water section of the river. The cruise guide will point out things of interest then as darkness settles the unique 40,000 watt natural light