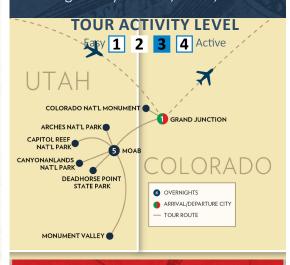

#### DAY 1 - OCTOBER 6: ARRIVE GRAND JUNCTION, COLORADO

Upon arrival meet your Tour Director and transfer to your hotel. The 'River City' extends a warm welcome as your gateway to an in-depth encounter to explore Utah's National Parks. Enjoy a Welcome Dinner this evening and get acquainted with your traveling companions.

#### DAY 2 - OCTOBER 7: GRAND JUNCTION - MOAB

This morning travel to see the Colorado National Monument along the Rim Rock Drive. Then enjoy Wine Tasting in Colorado's burgeoning wine region near Grand Junction. Later head to Utah and travel along Scenic Byway 128 referred to by locals as the River Road and one of the most beautiful and breathtaking drives imaginable. Travel through canyons carved by the Colorado River and see the iconic Fisher Towers, towering cliffs and mesas, incredible rock formations, beautiful ranch resorts, painted canyons and enough red rock to overload the senses. Check into your hotel in Moab and unpack for a five-night stay before

#### DAY 3 - OCTOBER 8: CANYONLANDS NATIONAL PARK - DEAD HORSE POINT STATE PARK

Today visit Canyonlands National Park featuring deeply eroded canyons interspersed with sheer-sided mesas and a variety of spires, arches and unusual rock formations. The area was established as a national park in 1964 and is known for its dramatic desert landscape carved by the Colorado River. Later stop at Dead Horse Point State Park, towering high above the Colorado River offering breathtaking views of canyon country and the snaking Colorado River. This afternoon an optional Hummer ride will be available.

#### DAY 4 - OCTOBER 9: MOAB - MONUMENT VALLEY

This morning embark on a full day adventure to **Monument Valley**. Enter the Monument Valley Navajo Tribal area offering vistas of stunning rock formations on your way to Monument Valley, the most filmed area in the west. Enjoy an included lunch at **Goulding's Lodge** and

#### DAY 5 - OCTOBER 10: CAPITOL REEF NATIONAL PARK

Depart Moab this morning for the scenic drive to visit Capitol Reef National Park, which lies in Utah's south-central desert. The area is an oasis of colorful sandstone cliffs, impressive domes, and soaring monoliths, and was designated as a national park in 1971. The park got its name from the great white rock formations which resemble the U.S. Capitol building, and from the sheer cliffs that presented a barrier to early travelers. Early inhabitants referred to the area as the "land of the sleeping rainbow" because of its beautiful contrasts: multi-colored sandstone surrounded by verdant riverbanks and arid desert

#### **DAY 6 - OCTOBER 11: ARCHES NATIONAL PARK-CANYONLANDS BY NIGHT**

This morning tour Arches National Park, one of our country's great national parks. Explore and see some of the famous arches, over 2,000 in total and marvel at other red rock formations and canyons. This red-rock wonderland will amaze you with its contrasting colors and formations. The afternoon is free to relax or explore Moab on your own. This evening enjoy your Farewell Dinner at Canyonlands by Night. The experience features a cowboy-style Dutch oven meal followed by an evening Colorado River Cruise down the calm-water section of the river. The cruise guide will point out things of interest then as darkness settles the unique 40,000 watt natural light