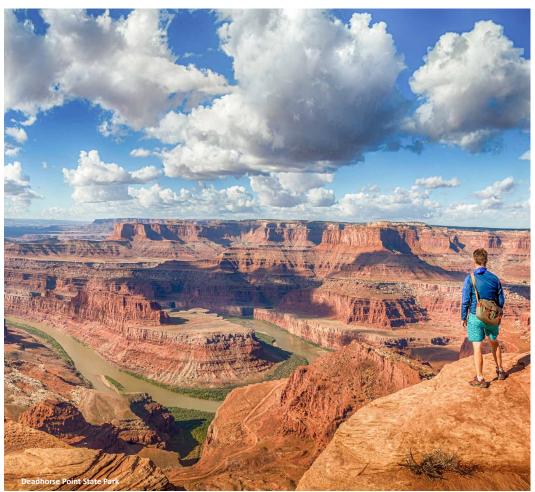

#### DAY 3 - OCTOBER 8: CANYONLANDS NATIONAL PARK - DEAD HORSE POINT STATE PARK

Today visit Canyonlands National Park featuring deeply eroded canyons interspersed with sheer-sided mesas and a variety of spires, arches and unusual rock formations. The area was established as a national park in 1964 and is known for its dramatic desert landscape carved by the Colorado River. Later stop at Dead Horse Point State Park, towering high above the Colorado River offering breathtaking views of canyon country and the snaking Colorado River. This afternoon an optional Hummer ride will be available.