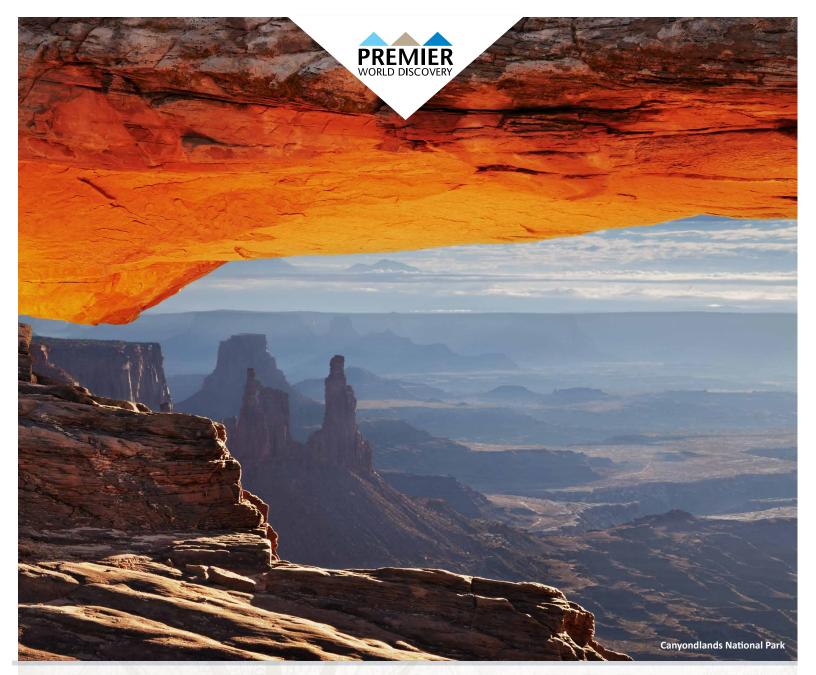

#### DAY 3 - OCTOBER 8: CANYONLANDS NATIONAL PARK - DEAD HORSE POINT STATE PARK

Today visit Canyonlands National Park featuring deeply eroded canyons interspersed with sheer-sided mesas and a variety of spires, arches and unusual rock formations. The area was established as a national park in 1964 and is known for its dramatic desert landscape carved by the Colorado River. Later stop at Dead Horse Point State Park, towering high above the Colorado River offering breathtaking views of canyon country and the snaking Colorado River. This afternoon an optional Hummer ride will be available.